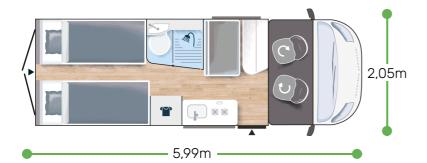

- Fog lamps TV-ready
- Bathroom with window
- Rear opening windows
- Dining area table extension
- Exterior table stand
- Electric step
- Maxi Cab
- Wardrobe
- Reinforced insulation "VPS"
- Solar panel ready (MPPT ready)
- Heating using vehicle fuel digitally programmed and used while on the road
- Rear camera pre-wiring
- Pack Connect: Bluetooth radio DAB with touchscreen and steering wheel controls and reversing camera
- Pack Van accessories: Exterior awning, solar panel, entrance door exterior lighting, door mosquito net, cab interior awning, dining nook extra bed