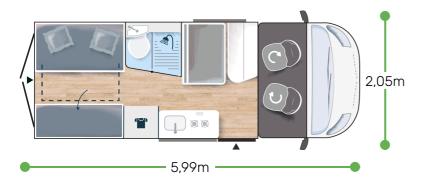

- TV-ready
- Bathroom with window
- Rear opening windows
- Dining area table extension
- Exterior table stand
- Electric step
- Maxi Cab
- Wardrobe

- Bathroom with folding partition Reinforced insulation "VPS" Solar panel ready (MPPT ready)
- Heating using vehicle fuel digitally programmed and used while on the road
- Rear camera pre-wiring
- Pack Connect: Bluetooth radio DAB with touchscreen and steering wheel controls and reversing camera
- Pack Van accessories: Exterior awning, solar panel, entrance door exterior lighting, door mosquito net, cab interior awning, dining nook extra bed