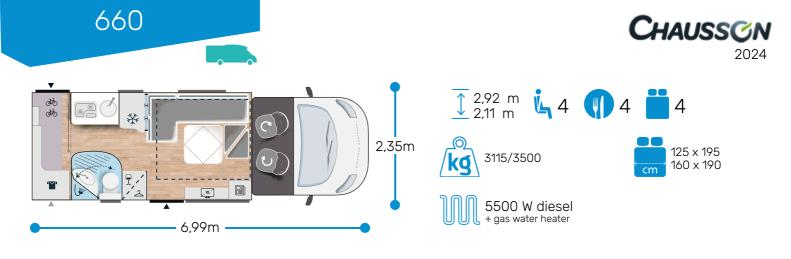

## Strong points

## UNIQUE ON THE MARKET 8-SEATER SOCIABLE LOUNGE AS STANDARD 2 CELL DORS

## TITANIUM ULTIMATE 🛧 🛧 Cord

- Motorization 2.0L 170 HP / 125 kW / Auto.
- Manual cab air conditioning
- Driver and passenger airbag
- Electric handbrake
- Fix and go
- Swivel seats in the cab, with double armrests and adjustable height
- Cab seat covers with matching cushions
- Electric de-icing rearview mirrors
- Cruise control and speed limiter
- ESP
- START & STOP
- Unit step insulation
- Unit step lighting
- Cab panoramic skylight
- · Panoramic skylight (or two skylights)
- Double-locking windows with combined blinds/screens
- Curtains
- Atmosphere LED lighting on floor
- USB ports
- External water intake
- IRP structure: GRP on roof/floor/sides, floor 64 mm thick
- Technibox
- 6-speed auto